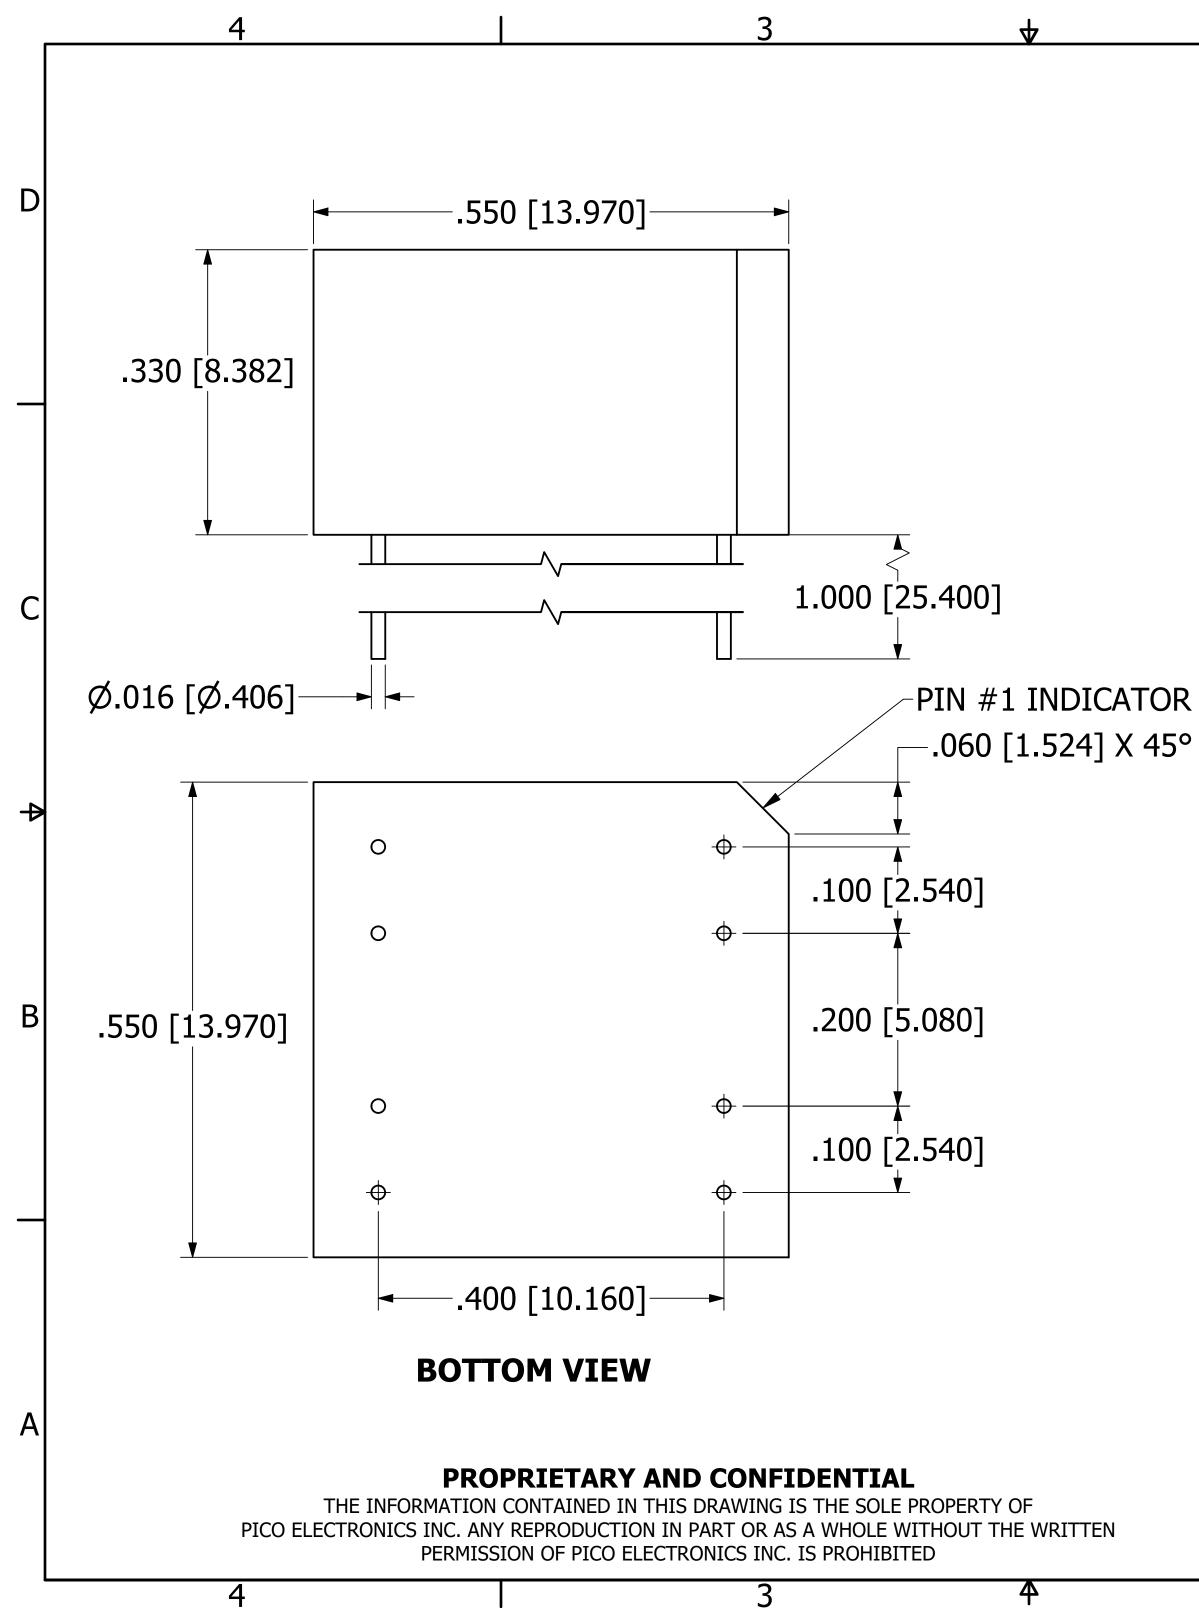

| 2                 | 1                                                                                                                                                                          |
|-------------------|----------------------------------------------------------------------------------------------------------------------------------------------------------------------------|
|                   | <ul> <li><b>NOTES</b></li> <li>a. ALL DIMENSIONS ARE IN INCHES, [] = MM</li> <li>b. TERMINALS ARE CLOCKWISE FROM PIN #1</li> <li>c. PINS 2 AND 3 ARE DUMMY PINS</li> </ul> |
|                   | Rooseries<br>Laboo                                                                                                                                                         |
|                   | C                                                                                                                                                                          |
|                   |                                                                                                                                                                            |
|                   | B                                                                                                                                                                          |
| DRAWN             |                                                                                                                                                                            |
| CHECKED           | ALUCH<br>VIDAURRE PICO 143 Sparks Ave<br>Village of Pelham, NY 10803<br>A                                                                                                  |
| APPROVED          | 74000 SERIES - SIZE 2           SIZE         DWG NO         REV                                                                                                            |
| REVISION DATE 06/ | 06/2023 C 1<br>SCALE NTS www.picoelectronics.com                                                                                                                           |
| 2                 | <b>1</b>                                                                                                                                                                   |